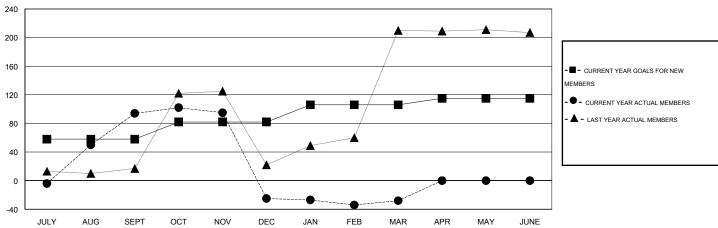

## LOCATION INDIA

GMT CA 6

|                       |                  | Clubs               |                            |                             | Members               |                    |                            |                              |                             |  |
|-----------------------|------------------|---------------------|----------------------------|-----------------------------|-----------------------|--------------------|----------------------------|------------------------------|-----------------------------|--|
| RESULTS FOR 2013-2014 |                  |                     |                            |                             | RESULTS FOR 2013-2014 |                    |                            |                              |                             |  |
| QUARTER               | NEW CLUB<br>GOAL | ACTUAL NEW<br>CLUBS | ACTUAL<br>DROPPED<br>CLUBS | ACTUAL NET<br>GAIN/<br>LOSS | QUARTER               | NEW MEMBER<br>GOAL | ACTUAL TOTAL MEMBERS ADDED | ACTUAL<br>DROPPED<br>MEMBERS | ACTUAL NET<br>GAIN/<br>LOSS |  |
| JULY/AUG/SEPT         | 2                | 1                   | 0                          | 1                           | JULY/AUG/SEPT         | 58                 | 197                        | 103                          | 94                          |  |
| OCT/NOV/DEC           | 1                | 0                   | 5                          | -5                          | OCT/NOV/DEC           | 24                 | 29                         | 148                          | -119                        |  |
| JAN/FEB/MAR           | 1                | 0                   | 1                          | -1                          | JAN/FEB/MAR           | 24                 | 72                         | 75                           | -3                          |  |
| APR/MAY/JUNE          | 1                | 0                   | 0                          | 0                           | APR/MAY/JUNE          | 9                  | 0                          | 0                            | 0                           |  |

#### GOALS AND ACTUAL MEMBERS CUMULATIVE

| DROPPED CLUBS: 6 |     | 41 CLUBS OF 72 ADDED 1 OR MORE | GENDER DISTRIBUTION |                                |       |
|------------------|-----|--------------------------------|---------------------|--------------------------------|-------|
|                  |     | NEW MEMBERS                    | MALE<br>FEMALE      | 2,008 (74.15%)<br>700 (25.85%) |       |
| DROPPED MEMBERS  |     |                                |                     |                                |       |
| DECEASED         | 3   | CLICK HERE FOR HEALTH          | FAMILY UNIT MEMBERS |                                | 1,123 |
| CLUB CANCELLED   | 116 | ASSESSMENT DATA                |                     |                                | 545   |
| OTHER            | 207 |                                | HEAD OF HOUSEHOLD   |                                |       |
| TOTAL            | 326 |                                | NON-HEAD OF HOUSEHO | 578                            |       |