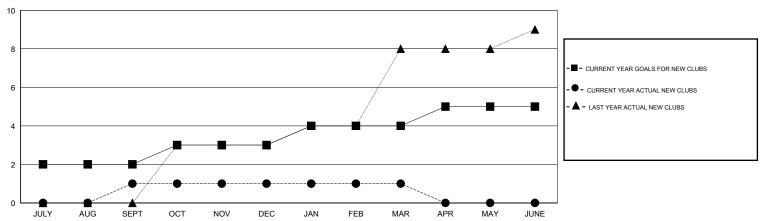

## LOCATION INDIA

GMT CA 6

|                       |                  | Clubs               |                            |                             | Members               |                    |                            |                              |                             |  |
|-----------------------|------------------|---------------------|----------------------------|-----------------------------|-----------------------|--------------------|----------------------------|------------------------------|-----------------------------|--|
| RESULTS FOR 2013-2014 |                  |                     |                            |                             | RESULTS FOR 2013-2014 |                    |                            |                              |                             |  |
| QUARTER               | NEW CLUB<br>GOAL | ACTUAL NEW<br>CLUBS | ACTUAL<br>DROPPED<br>CLUBS | ACTUAL NET<br>GAIN/<br>LOSS | QUARTER               | NEW MEMBER<br>GOAL | ACTUAL TOTAL MEMBERS ADDED | ACTUAL<br>DROPPED<br>MEMBERS | ACTUAL NET<br>GAIN/<br>LOSS |  |
| JULY/AUG/SEPT         | 2                | 1                   | 0                          | 1                           | JULY/AUG/SEPT         | 58                 | 197                        | 103                          | 94                          |  |
| OCT/NOV/DEC           | 1                | 0                   | 5                          | -5                          | OCT/NOV/DEC           | 24                 | 29                         | 148                          | -119                        |  |
| JAN/FEB/MAR           | 1                | 0                   | 1                          | -1                          | JAN/FEB/MAR           | 24                 | 72                         | 75                           | -3                          |  |
| APR/MAY/JUNE          | 1                | 0                   | 0                          | 0                           | APR/MAY/JUNE          | 9                  | 0                          | 0                            | 0                           |  |

### GOALS AND ACTUAL NEW CLUBS CUMULATIVE